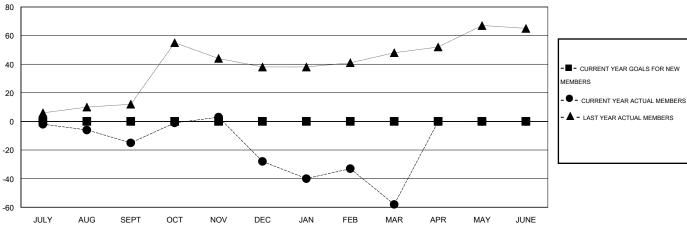

## GOALS AND ACTUAL MEMBERS CUMULATIVE

| DROPPED CLUBS: 4 |     | 33 CLUBS OF 58 ADDED 1 OR MORE        | GENDER DISTRIBUTION |              |  |  |
|------------------|-----|---------------------------------------|---------------------|--------------|--|--|
|                  |     | NEW MEMBERS                           | MALE                | 787 (66.08%) |  |  |
|                  |     |                                       | FEMALE              | 404 (33.92%) |  |  |
| DROPPED MEMBERS  |     |                                       |                     |              |  |  |
| DECEASED         | 14  |                                       |                     |              |  |  |
| CLUB CANCELLED   | 83  | CLICK HERE FOR HEALTH ASSESSMENT DATA | FAMILY UNIT MEMBERS | 203          |  |  |
| OTHER            | 81  | ASSESSMENT DATA                       | HEAD OF HOUSEHOLD   | 97           |  |  |
| TOTAL            | 178 |                                       | NON-HEAD OF HOUSEH  | 106          |  |  |